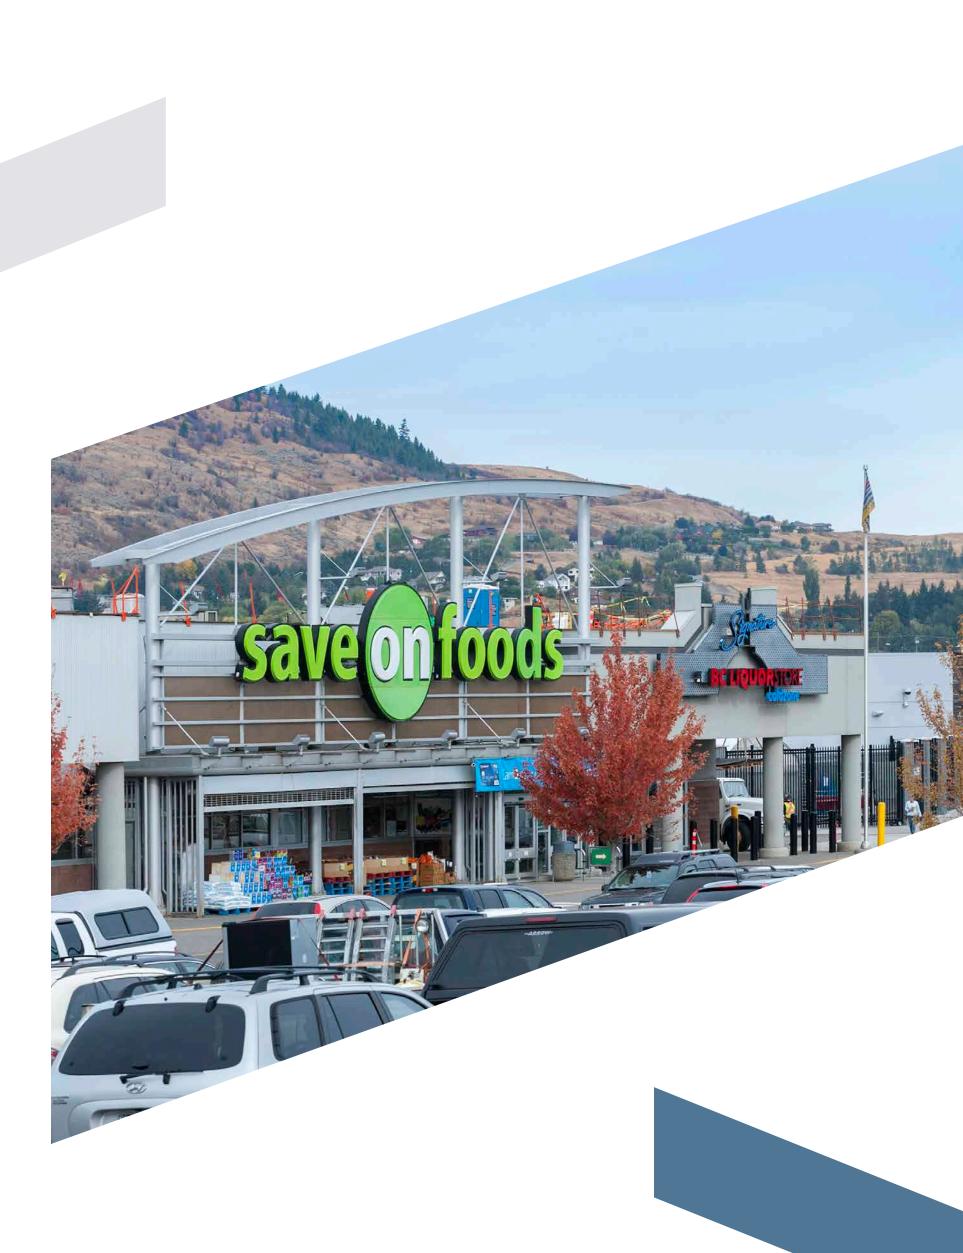

### **VILLAGE GREEN CENTRE** VERNON, BC

Village Green Centre is located in Vernon, British Columbia, the regional hub of the Northern Okanagan Regional District and serves a total trade area of almost 145,000 people.

Village Green Centre is located on the corner of 48th Avenue and 27th Street, a main commercial artery running north/ south with a direct connection to Highway 97. Highway 97 is the central north/south Highway in the Okanagan.

Village Green forms a part of regular day-to-day activities for the residents of Vernon and acts as a popular weekend shopping destination for visitors and neighbouring residents through its ideal location, easy access and parking and established tenant mix accommodating adults and youth alike.