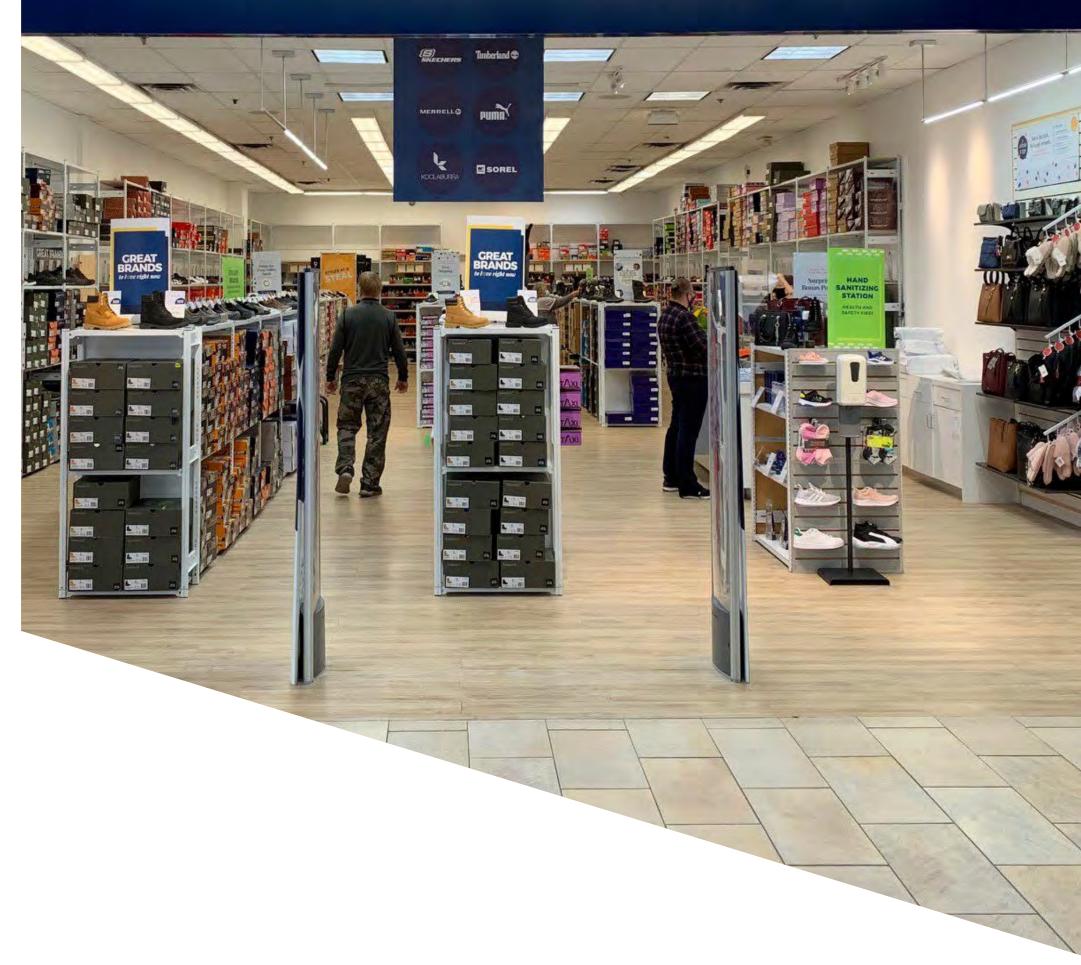

|



# **PROPERTY HIGHLIGHTS**

| ADDRESS                          | 4900 - 27th Street<br>Vernon, BC V1T 7G7                |
|----------------------------------|---------------------------------------------------------|
| GLA<br>(SQ. FT)                  | 365,252                                                 |
| MALL CRU<br>(SQ. FT)             | 99,192                                                  |
| CRU SALES<br>(SQ. FT)            | \$649.60                                                |
| FOOD COURT SALES<br>(SQ. FT)     | \$1,355.89                                              |
| NUMBER OF STORES<br>AND SERVICES | 66                                                      |
| TRANSIT                          | Transit exchange located near the southwest parking lot |



The information contained herein has been obtained from sources deemed to be reliable but does not form part of any future contract and is subject to independent verification by the reader. The property is subject to prior letting, withdrawal from the market and change without notice.

# IE SHOE COMPANY



VILLAGE GREEN CENTRE | VERNON, BC

#### **SITE PLAN**



## **TENANT DIRECTORY**

| UNIT | TENANT                         | SQ FT  |
|------|--------------------------------|--------|
| 10   | Hudson's Bay                   | 83,036 |
| 20   | Expert Hearing Solutions       | 1,263  |
| 30   | Claires                        | 1,314  |
| 40   | Available                      | 1,055  |
| 50   | Milano                         | 689    |
| 60   | Purdy's                        | 731    |