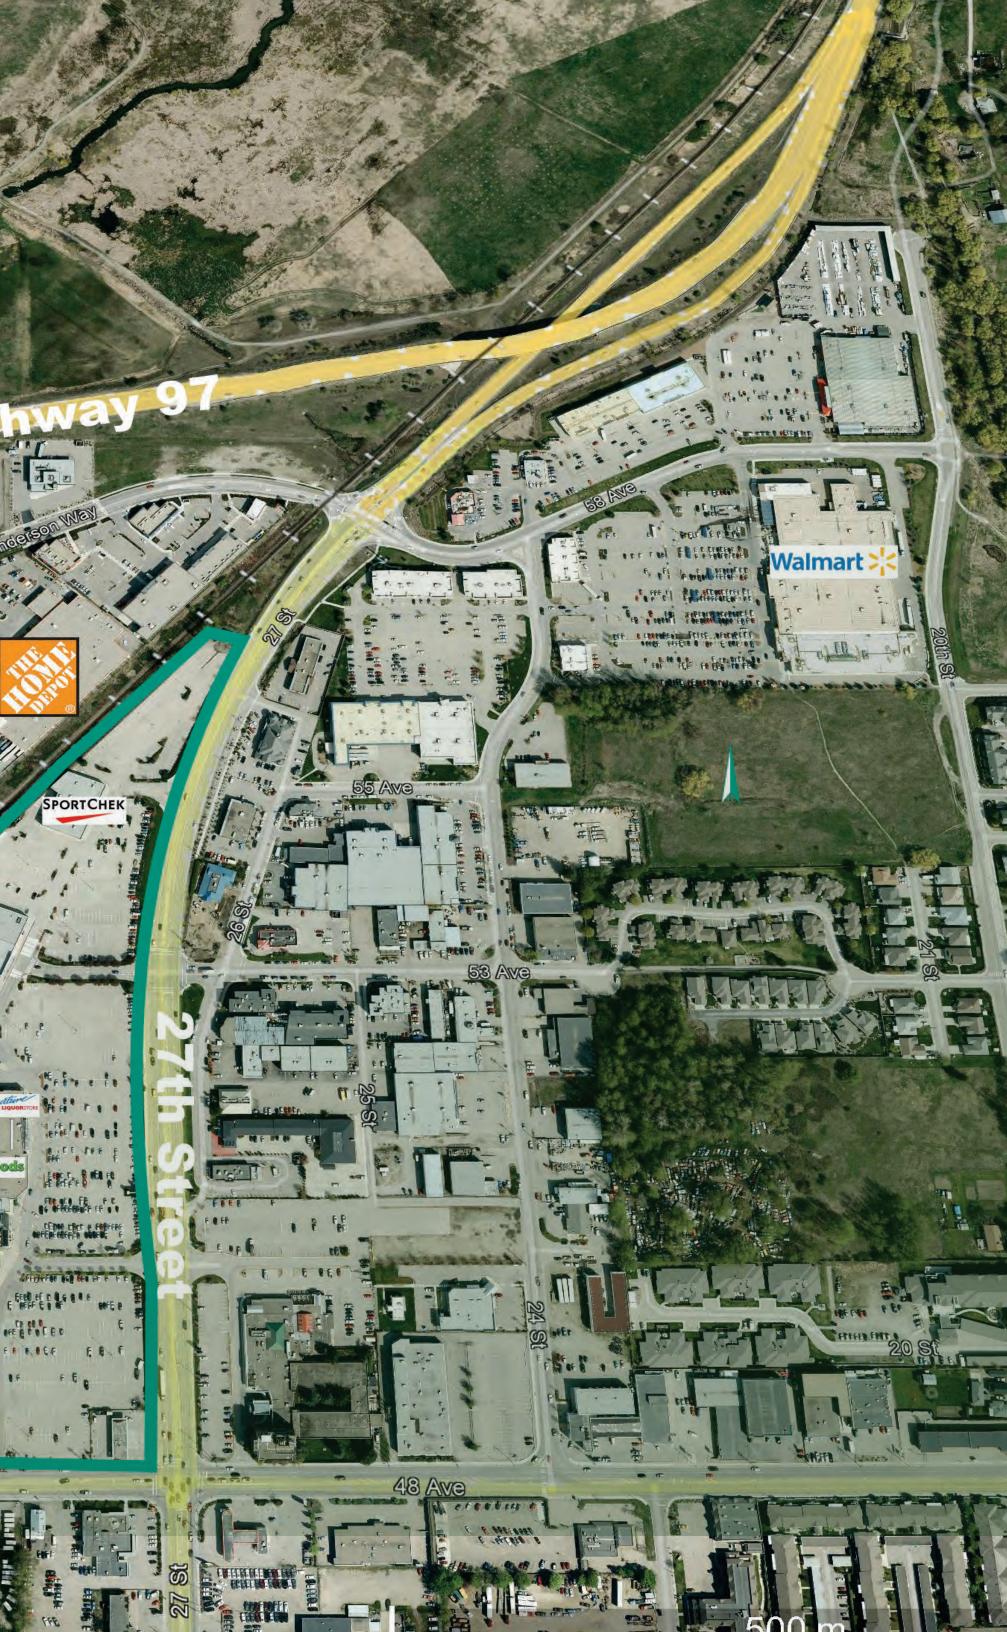

Village Green Centre is located on the corner of 48th Avenue and 27th Street, a main commercial artery running north/ south with a direct connection to Highway 97. Highway 97 is the central north/south Highway in the Okanagan.

Village Green forms a part of regular day-to-day activities for the residents of Vernon and acts as a popular weekend shopping destination for visitors and neighbouring residents through its ideal location, easy access and parking and established tenant mix accommodating adults and youth alike.