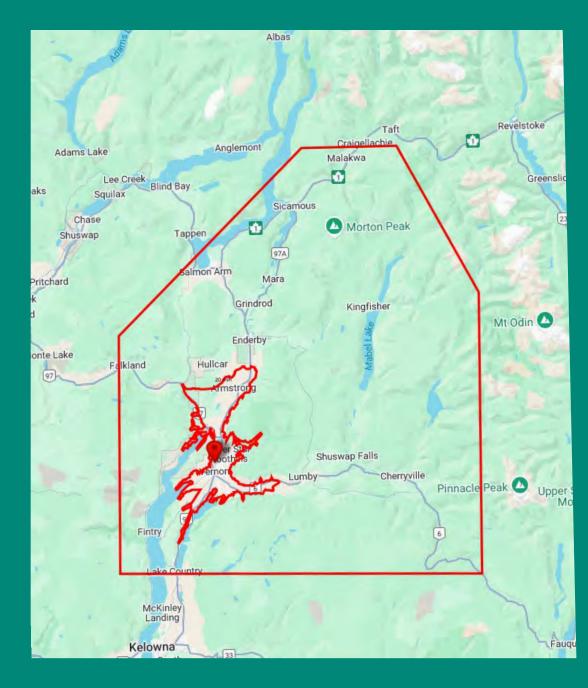

## DEMOGRAPHICS

#### PRIMARY AND SECONDARY TRADE AREA

|            | PRIMARY TRADE<br>AREA POPULATION<br>(20 MIN DRIVE TIME) | 74,433           |   |                                | <b>25%</b> of the population is under the                                                                          |
|------------|---------------------------------------------------------|------------------|---|--------------------------------|--------------------------------------------------------------------------------------------------------------------|
| FR         | TOTAL TRADE<br>AREA POPULATION                          | 144,884          |   | AGE                            | age of <b>25</b> . The median<br>age of the household<br>maintainer age being<br>approximately <b>58</b> years old |
|            | TOTAL TRADE AREA<br>2029 POPULATION<br>ESTIMATE         | 156,032          | ) | AVERAGE<br>HOUSEHOLD<br>INCOME | \$112,685                                                                                                          |
|            | PRIMARY TRADE<br>AREA 2029<br>POPULATION<br>ESTIMATE    | 78,644           |   | HOMEOWNERS                     | <b>75.8%</b> own their own home and the majority of homes are less                                                 |
|            | ESTIMATED 5 YEAR<br>POPULATION<br>GROWTH (2029)         | 7.7%             |   |                                | than <b>30</b> years old                                                                                           |
| <u>8</u> 8 | MARITAL<br>STATUS                                       | 56% are married/ |   |                                |                                                                                                                    |
|            | FAMILIES WITH<br>CHILDREN                               | 34%              |   |                                |                                                                                                                    |