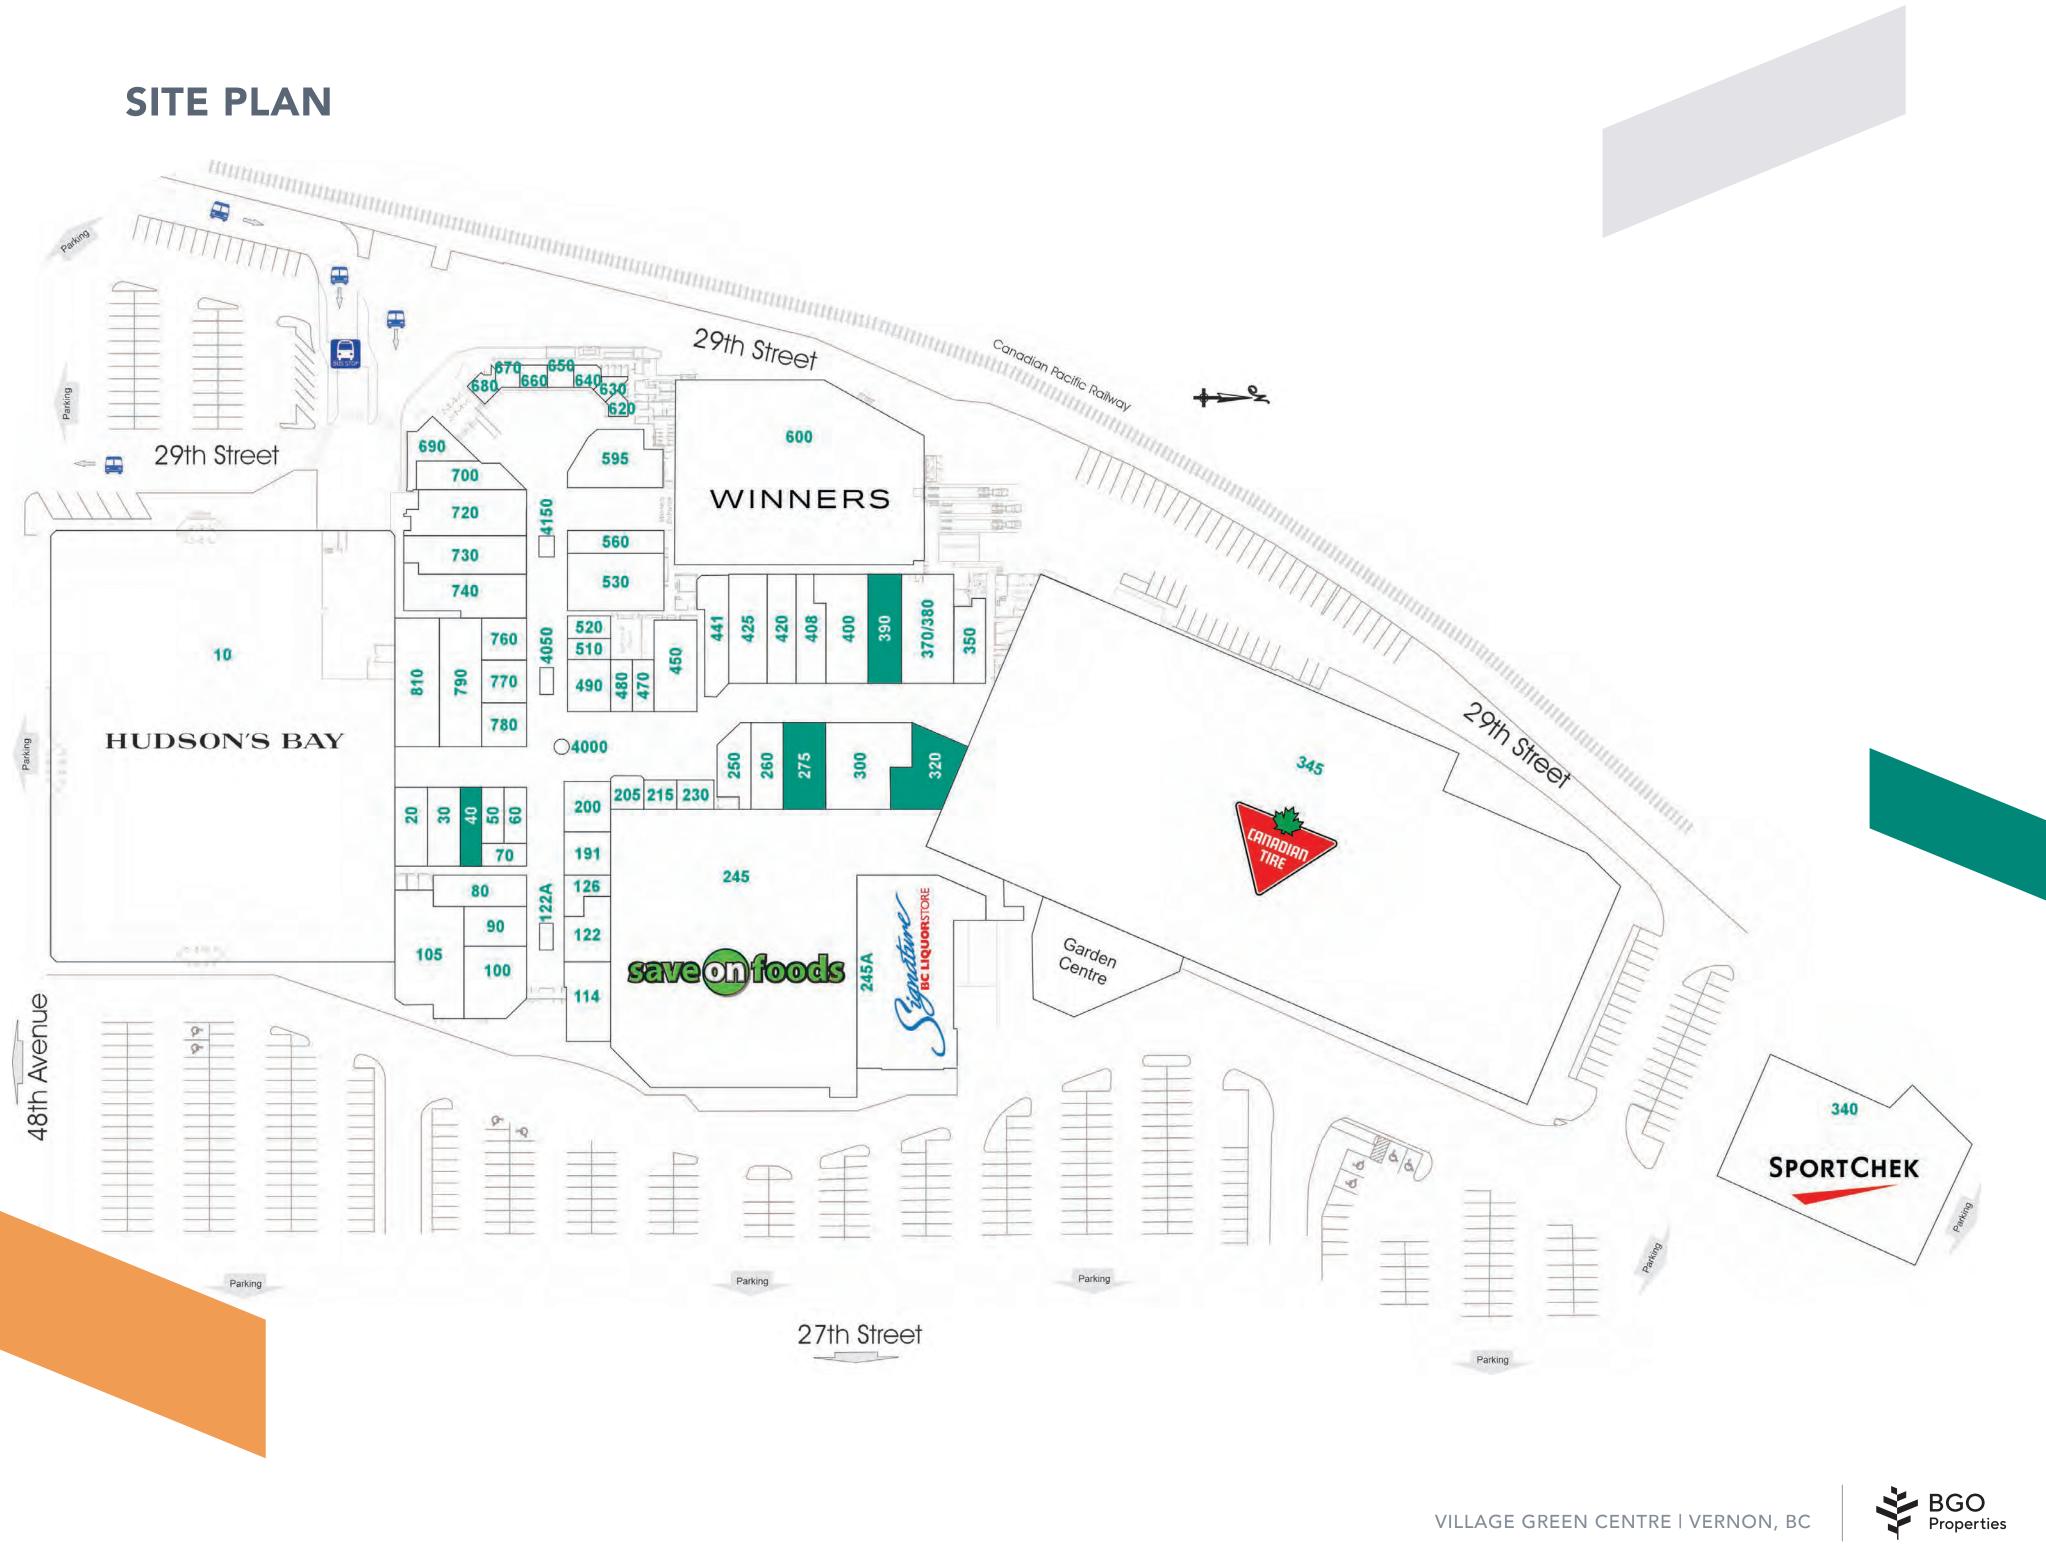

#### **SITE PLAN**

## **TENANT DIRECTORY**

| UNIT | TENANT                         | SQ FT  |
|------|--------------------------------|--------|
| 10   | Hudson's Bay                   | 83,036 |
| 20   | Expert Hearing Solutions       | 1,263  |
| 30   | Claires                        | 1,314  |
| 40   | Available                      | 1,055  |
| 50   | Milano                         | 689    |
| 60   | Purdy's                        | 731    |
| 70   | Maritime Travel                | 534    |
| 80   | Peak to Pine                   | 1,674  |
| 90   | Green City Asset<br>Management | 1,195  |
| 100  | Brown's Social House           | 2,863  |
| 105  | Royal Bank                     | 4,115  |
| 114  | Starbucks                      | 1,965  |
| 122  | H & R Block                    | 1,421  |
| 122A | Vernon Inkjet Refill           | 100    |
| 126  | Bell World                     | 762    |
| 191  | Lifestyle Natural Foods        | 1,105  |
| 200  | Telus                          | 1,267  |
| 205  | Best Buy Mobile                | 580    |
| 215  | Cha House                      | 543    |
| 230  | Mobile Q                       | 555    |

| 245A   Signature BC Liquor Store   10,666   490   Michael Hill   1,2     250   Village Green Artisan   510   Cellicon   5     260   Northem Reflections   1,598   520   Freedom Mobile   5     260   Northem Reflections   1,598   530   Chatters Salon   3,2     275   Available   2,085   560   Man + Woman   1,1     300   Bootlegger   3,661   595   Boathouse   3,2     320   Available   2,491   600   Winners   23,9     345   Canadian Tire   102,968   630   Jugo Juice   2     370   Available   1,978   640   Teriyaki Express   3     360   Village Green Admin Office   863   650   A & W   3     370/380   CIBC   3,211   660   Freeshslice   4     400   Hartty's Clothing   2,772   680   OPAl of Greece   4     400   Hartty's Clothing   2,789   700   Okign Gift Co.   1,3     425   Ecli                                                                                      | UNIT    | TENANT                     | SQ FT   | UNIT | TENANT           | SQ F  |
|---------------------------------------------------------------------------------------------------------------------------------------------------------------------------------------------------------------------------------------------------------------------------------------------------------------------------------------------------------------------------------------------------------------------------------------------------------------------------------------------------------------------------------------------------------------------------------------------------------------------------------------------------------------------------------------------------------------------------------------------------------------------------------------------------------------------------------------------------------------------------------------------------|---------|----------------------------|---------|------|------------------|-------|
| 250Village Green Artisan510Cellicon5Gift Market1,301520Freedom Mobile5260Northern Reflections1,598530Chatters Salon3,2275Available2,085560Man + Woman1,1300Bootlegger3,661595Boathouse3,2320Available2,491600Winners23,9340Sport Chek15,727620Sizzling Wok3345Canadian Tire102,968630Jugo Juice2350Showcase1,047640Teriyaki Express3360Village Green Admin Office863650A & W3370/380CIBC3,211660Freshslice4400Hartty's Clothing2,772680OPA! of Greece4408Rogers1,593690Nail Town1,1420La Senza1,797700Okgn Gift Co.1,3421Specsavers1,787730The Shoe Company2,5441Specsavers1,787740Bluenotes2,8                                                                                                                                                                                                                                                                                                   | 245     | Save-On Foods              | 43,151  | 480  | Image Studios    | 61    |
| Gift Market   1,301   520   Freedom Mobile   5     260   Northern Reflections   1,598   530   Chatters Salon   3,2     275   Available   2,085   560   Man + Woman   1,1     300   Bootlegger   3,661   595   Boathouse   3,2     320   Available   2,491   600   Winners   23,9     340   Sport Chek   15,727   620   Sizzling Wok   3     345   Canadian Tire   102,968   630   Jugo Juice   2     350   Showcase   1,047   640   Teriyaki Express   3     360   Village Green Admin Office   863   650   A & W   3     370/380   CIBC   3,211   660   Freshslice   4     400   Hartty's Clothing   2,772   680   OPAI of Greece   4     408   Rogers   1,593   680   OPAI of Greece   4     408   Rogers   1,797   700   Okgn Gift Co.   1,3     425   Eclipse   2,280   720 <td>245A</td> <td>Signature BC Liquor Store</td> <td>10,666</td> <td>490</td> <td>Michael Hill</td> <td>1,27</td> | 245A    | Signature BC Liquor Store  | 10,666  | 490  | Michael Hill     | 1,27  |
| 260   Northern Reflections   1,598   530   Chatters Salon   3,2     275   Available   2,085   560   Man + Woman   1,1     300   Bootlegger   3,661   595   Boathouse   3.2     320   Available   2,491   600   Winners   23,9     340   Sport Chek   15,727   620   Sizzling Wok   3     345   Canadian Tire   102,968   630   Jugo Juice   2     350   Showcase   1,047   640   Teriyaki Express   3     360   Village Green Admin Office   863   650   A & W   3     370/380   CIBC   3,211   660   Freshslice   4     400   Hartty's Clothing   2,772   680   OPA! of Greece   4     408   Rogers   1,593   680   OPA! of Greece   4     408   Rogers   1,787   700   Okgn Gift Co.   1,3     425   Eclipse   2,280   720   Coles   3,1     740   Bluenotes   2,8 <td>250</td> <td>Village Green Artisan</td> <td></td> <td>510</td> <td>Cellicon</td> <td>53</td>                             | 250     | Village Green Artisan      |         | 510  | Cellicon         | 53    |
| 275   Available   2,085   560   Man + Woman   1,1     300   Bootlegger   3,661   595   Boathouse   3.2     320   Available   2,491   595   Boathouse   3.2     340   Sport Chek   15,727   620   Sizzling Wok   3     345   Canadian Tire   102,968   630   Jugo Juice   2     350   Showcase   1,047   640   Teriyaki Express   3     360   Village Green Admin Office   863   650   A & W   3     370/380   CIBC   3,211   660   Freshslice   4     400   Hartty's Clothing   2,772   680   OPA! of Greece   4     408   Rogers   1,593   680   OPA! of Greece   4     408   Rogers   1,797   700   Okgn Gift Co.   1,3     420   La Senza   1,787   720   Coles   3,1     421   Specsavers   1,787   730   The Shoe Company   2,5     441   Specsavers   1,787   7                                                                                                                             |         | Gift Market                | 1,301   | 520  | Freedom Mobile   | 52    |
| 300   Bootlegger   3,661   595   Boathouse   3.2     320   Available   2,491   600   Winners   23,9     340   Sport Chek   15,727   620   Sizzling Wok   3     345   Canadian Tire   102,968   630   Jugo Juice   2     350   Showcase   1,047   640   Teriyaki Express   3     360   Village Green Admin Office   863   650   A & W   3     370/380   CIBC   3,211   660   Freshslice   4     400   Hartty's Clothing   2,772   680   OPA! of Greece   4     408   Rogers   1,593   690   Nail Town   1,1     420   La Senza   1,797   700   Okgn Gift Co.   1,3     425   Eclipse   2,280   720   Coles   3,1     441   Specsavers   1,787   730   The Shoe Company   2,5     450   Quilts Etc.   2,298   740   Bluenotes   2,8                                                                                                                                                                 | 260     | Northern Reflections       | 1,598   | 530  | Chatters Salon   | 3,27  |
| 320     Available     2,491     600     Winners     23,9       340     Sport Chek     15,727     620     Sizzling Wok     3       345     Canadian Tire     102,968     630     Jugo Juice     2       350     Showcase     1,047     640     Teriyaki Express     3       360     Village Green Admin Office     863     650     A & W     3       370/380     CIBC     3,211     660     Freshslice     4       390     Available     1,978     660     Freshslice     4       400     Hartty's Clothing     2,772     680     OPA! of Greece     4       408     Rogers     1,593     690     Nail Town     1,1       420     La Senza     1,797     700     Okgn Gift Co.     1,3       425     Eclipse     2,280     720     Coles     3,1       441     Specsavers     1,787     730     The Shoe Company     2,5       450     Quilts Etc.     2,298     740                               | 275     | Available                  | 2,085   | 560  | Man + Woman      | 1,19  |
| 340   Sport Chek   15,727     345   Canadian Tire   102,968     350   Showcase   1,047     360   Village Green Admin Office   863     370/380   CIBC   3,211     390   Available   1,978     400   Hartty's Clothing   2,772     408   Rogers   1,593     420   La Senza   1,797     421   Specsavers   1,787     441   Specsavers   1,787     450   Quilts Etc.   2,298                                                                                                                                                                                                                                                                                                                                                                                                                                                                                                                          | 300     | Bootlegger                 | 3,661   | 595  | Boathouse        | 3.27  |
| 345Canadian Tire102,968350Showcase1,047360Village Green Admin Office863370/380CIBC3,211390Available1,978400Hartty's Clothing2,772408Rogers1,593420La Senza1,797421Specsavers1,787420Quilts Etc.2,288441Specsavers1,787450Quilts Etc.2,298                                                                                                                                                                                                                                                                                                                                                                                                                                                                                                                                                                                                                                                         | 320     | Available                  | 2,491   | 600  | Winners          | 23,99 |
| 350Showcase1,047640Teriyaki Express3360Village Green Admin Office863650A & W3370/380CIBC3,211660Freshslice4390Available1,978660Freshslice4400Hartty's Clothing2,772680OPA! of Greece4408Rogers1,593690Nail Town1,1420La Senza1,797700Okgn Gift Co.1,3421Specsavers1,787730The Shoe Company2,5450Quilts Etc.2,298740Bluenotes2,8                                                                                                                                                                                                                                                                                                                                                                                                                                                                                                                                                                   | 340     | Sport Chek                 | 15,727  | 620  | Sizzling Wok     | 35    |
| 360Village Green Admin Office863610Tenyaki Express3360Village Green Admin Office863650A & W3370/380CIBC3,211660Freshslice4390Available1,978660Freshslice4400Hartty's Clothing2,772680OPA! of Greece4408Rogers1,593690Nail Town1,1420La Senza1,797700Okgn Gift Co.1,3425Eclipse2,280720Coles3,1441Specsavers1,787730The Shoe Company2,5450Quilts Etc.2,298740Bluenotes2,8                                                                                                                                                                                                                                                                                                                                                                                                                                                                                                                          | 345     | Canadian Tire              | 102,968 | 630  | Jugo Juice       | 22    |
| 370/380   CIBC   3,211   660   Freshslice   4     390   Available   1,978   660   Freshslice   4     400   Hartty's Clothing   2,772   680   OPA! of Greece   4     408   Rogers   1,593   690   Nail Town   1,1     420   La Senza   1,797   700   Okgn Gift Co.   1,3     425   Eclipse   2,280   720   Coles   3,1     441   Specsavers   1,787   730   The Shoe Company   2,5     450   Quilts Etc.   2,298   740   Bluenotes   2,8                                                                                                                                                                                                                                                                                                                                                                                                                                                           | 350     | Showcase                   | 1,047   | 640  | Teriyaki Express | 38    |
| 390   Available   1,978     400   Hartty's Clothing   2,772     408   Rogers   1,593     420   La Senza   1,797     425   Eclipse   2,280     441   Specsavers   1,787     450   Quilts Etc.   2,298                                                                                                                                                                                                                                                                                                                                                                                                                                                                                                                                                                                                                                                                                              | 360     | Village Green Admin Office | e 863   | 650  | A&W              | 38    |
| 400   Hartty's Clothing   2,772   680   OPA! of Greece   4     408   Rogers   1,593   690   Nail Town   1,1     420   La Senza   1,797   700   Okgn Gift Co.   1,3     425   Eclipse   2,280   720   Coles   3,1     441   Specsavers   1,787   730   The Shoe Company   2,5     450   Quilts Etc.   2,298   740   Bluenotes   2,8                                                                                                                                                                                                                                                                                                                                                                                                                                                                                                                                                                | 370/380 | CIBC                       | 3,211   | 660  | Freshslice       | 4(    |
| 408   Rogers   1,593   600   OrA! of Greece   4     408   Rogers   1,593   690   Nail Town   1,1     420   La Senza   1,797   700   Okgn Gift Co.   1,3     425   Eclipse   2,280   720   Coles   3,1     441   Specsavers   1,787   730   The Shoe Company   2,5     450   Quilts Etc.   2,298   740   Bluenotes   2,8                                                                                                                                                                                                                                                                                                                                                                                                                                                                                                                                                                           | 390     | Available                  | 1,978   | 670  | Bento & Sushi    | 37    |
| 420   La Senza   1,797   700   Okgn Gift Co.   1,3     425   Eclipse   2,280   720   Coles   3,1     441   Specsavers   1,787   730   The Shoe Company   2,5     450   Quilts Etc.   2,298   740   Bluenotes   2,8                                                                                                                                                                                                                                                                                                                                                                                                                                                                                                                                                                                                                                                                                | 400     | Hartty's Clothing          | 2,772   | 680  | OPA! of Greece   | 43    |
| 420   La Senza   1,797   700   Okgn Gift Co.   1,3     425   Eclipse   2,280   720   Coles   3,1     441   Specsavers   1,787   730   The Shoe Company   2,5     450   Quilts Etc.   2,298   740   Bluenotes   2,8                                                                                                                                                                                                                                                                                                                                                                                                                                                                                                                                                                                                                                                                                | 408     | Rogers                     | 1,593   | 690  | Nail Town        | 1,13  |
| 425     Eclipse     2,280     720     Coles     3,1       441     Specsavers     1,787     730     The Shoe Company     2,5       450     Quilts Etc.     2,298     740     Bluenotes     2,8                                                                                                                                                                                                                                                                                                                                                                                                                                                                                                                                                                                                                                                                                                     | 420     | La Senza                   | 1,797   | 700  | Okgn Gift Co.    | 1,39  |
| 441     Specsavers     1,787     730     The Shoe Company     2,5       450     Quilts Etc.     2,298     740     Bluenotes     2,8                                                                                                                                                                                                                                                                                                                                                                                                                                                                                                                                                                                                                                                                                                                                                               | 425     | Eclipse                    | 2,280   | 720  | 0                | 3,10  |
| 450 Quilts Etc. 2,298 740 Bluenotes 2,8                                                                                                                                                                                                                                                                                                                                                                                                                                                                                                                                                                                                                                                                                                                                                                                                                                                           | 441     | Specsavers                 | 1,787   | 730  |                  | 2,51  |
|                                                                                                                                                                                                                                                                                                                                                                                                                                                                                                                                                                                                                                                                                                                                                                                                                                                                                                   | 450     | Quilts Etc.                | 2,298   | 740  |                  | 2,84  |
|                                                                                                                                                                                                                                                                                                                                                                                                                                                                                                                                                                                                                                                                                                                                                                                                                                                                                                   | 470     | Lids                       | 614     |      |                  | ,     |

| UNIT | TENANT                              | SQ FT |
|------|-------------------------------------|-------|
| 760  | lris                                | 1,059 |
| 770  | Superior Beauty<br>Plus Brow Studio | 1,044 |
| 780  | Ben Moss                            | 1,090 |
| 790  | Inka's World                        | 3,102 |
| 810  | West 49                             | 3,133 |
| 4000 | BC Lottery                          | 100   |
| 4050 | Royal LePage Downtown<br>Realty     | 200   |
| 4150 | Mr. Pretzel                         | 150   |