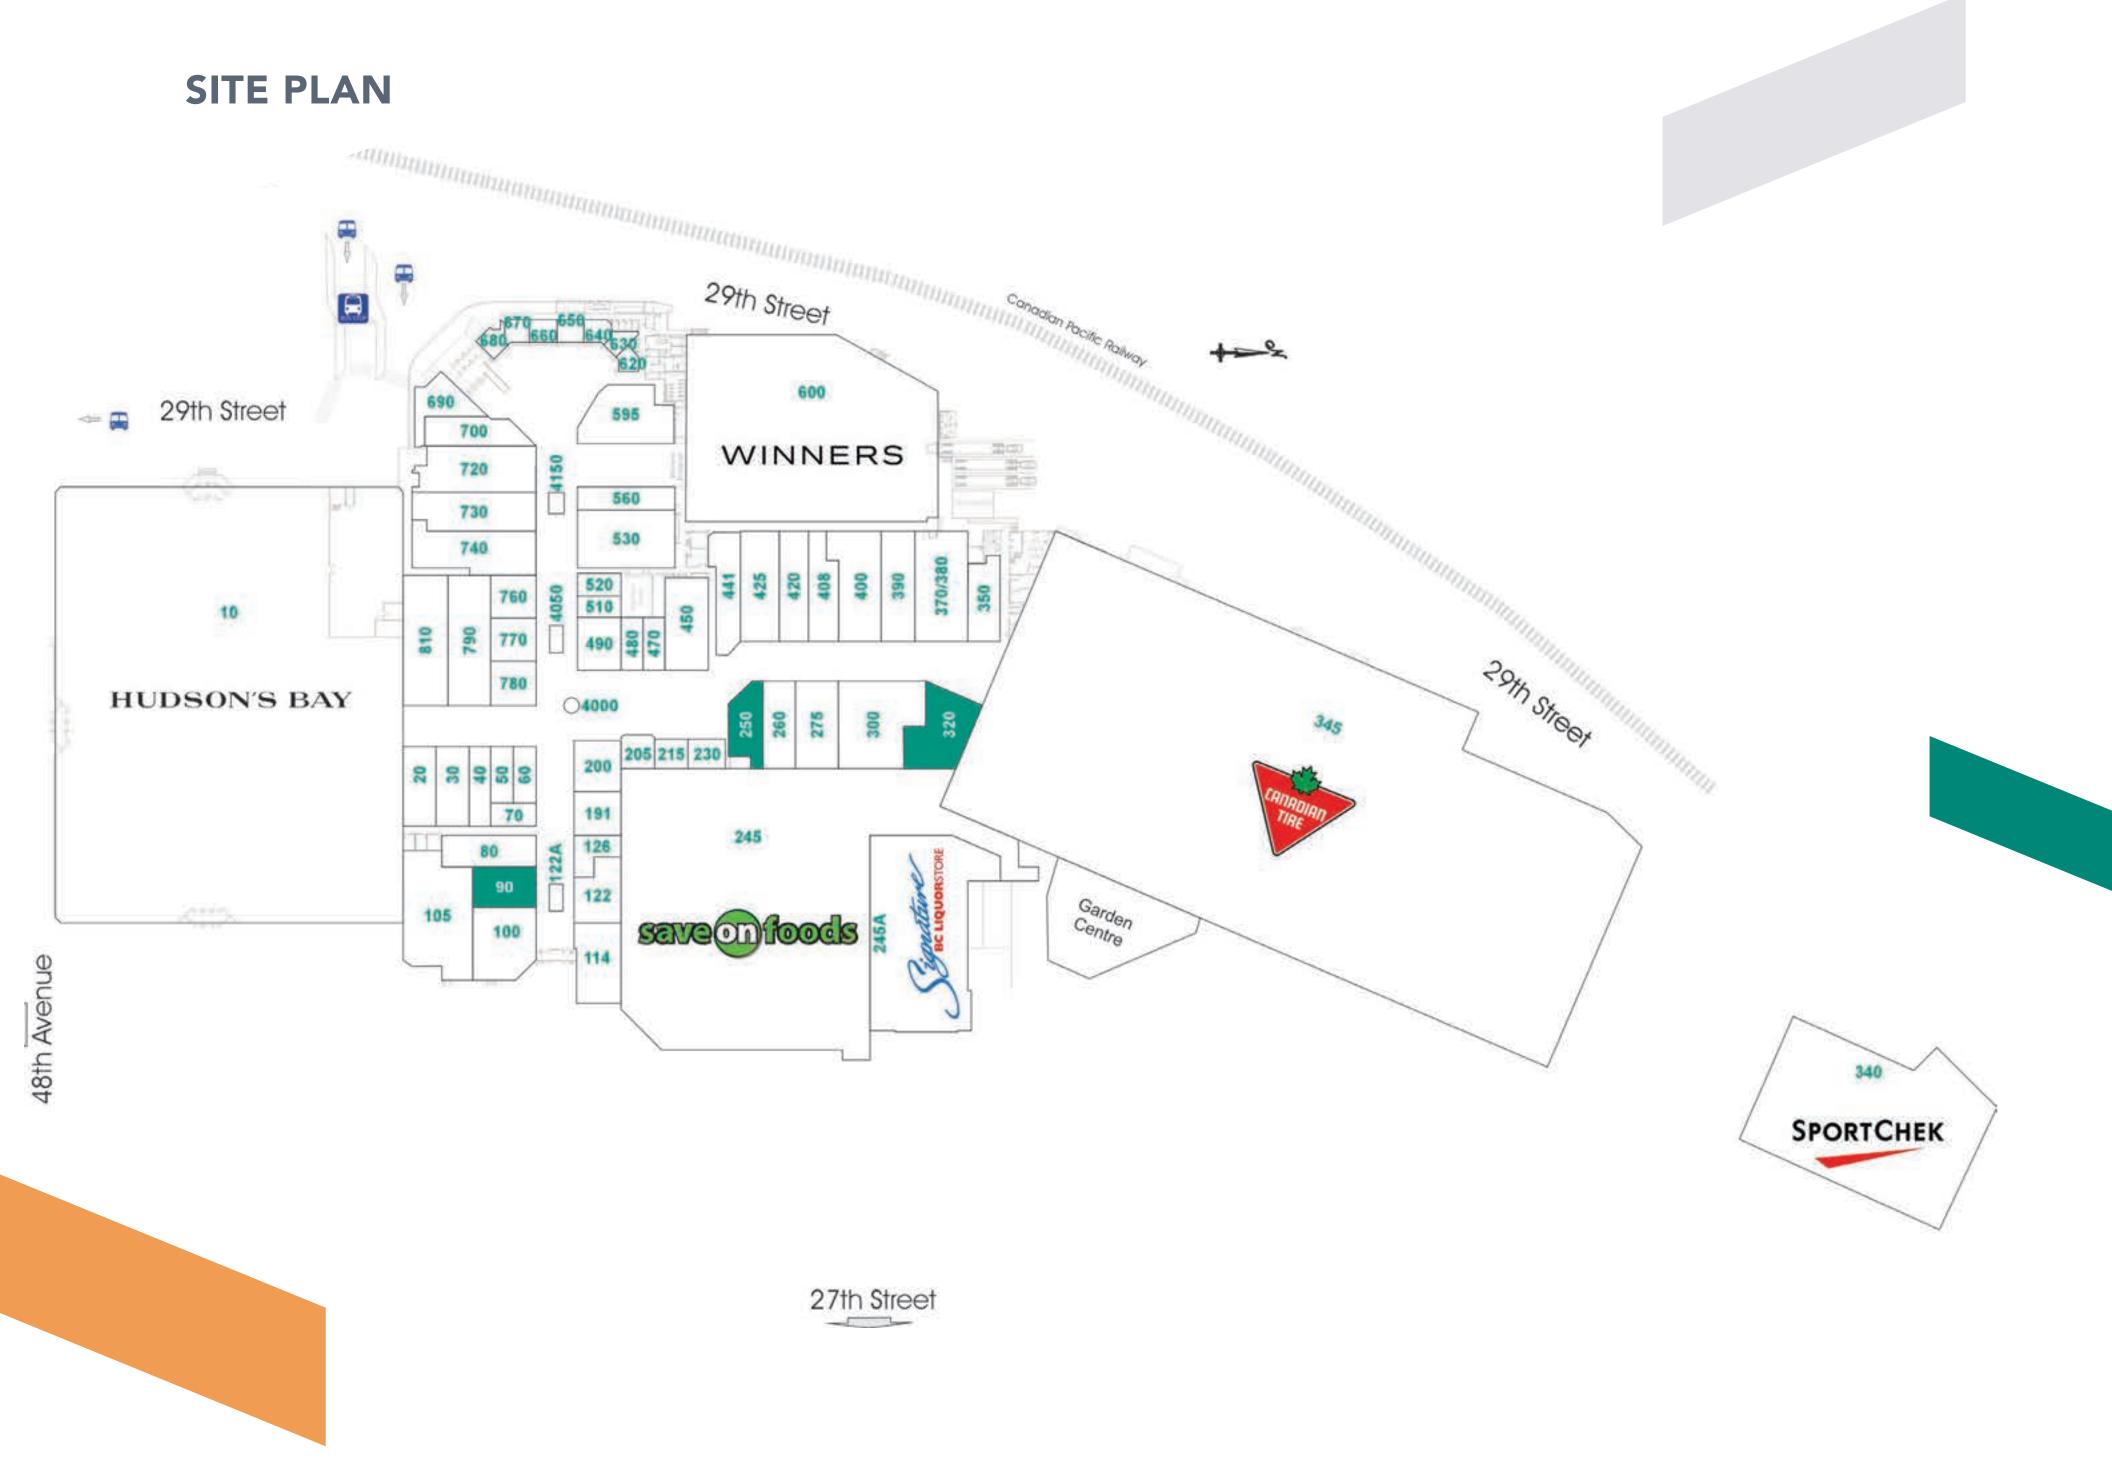

### **SITE PLAN**

### **TENANT DIRECTORY**

| UNIT | TENANT                          | SQ FT  | UNIT    | TENANT                     | SQ FT  |
|------|---------------------------------|--------|---------|----------------------------|--------|
| 10   | Hudson's Bay                    | 83,036 | 250     | Available                  | 1,301  |
| 20   | <b>Expert Hearing Solutions</b> | 1,263  | 260     | Northern Reflections       | 1,598  |
| 30   | Claires                         | 1,314  | 275     | Red Bag                    | 2,085  |
| 40   | GNC                             | 1,055  | 300     | Bootlegger                 | 3,661  |
| 50   | Milano                          | 689    | 320     | Available                  | 2,491  |
| 60   | Purdy's                         | 731    | 340     | Sport Chek                 | 15,727 |
| 70   | Maritime Travel                 | 534    | 345     | Canadian Tire              |        |
| 80   | Birch Hill Studio               | 1,674  | 350     | Showcase                   | 1,047  |
| 90   | Available                       | 1,195  | 360     | Village Green Admin Office | 863    |
| 100  | Brown's Social House            | 2,863  | 370/380 | CIBC                       | 3,211  |
| 105  | Royal Bank                      | 4,115  | 390     | Inka's World               | 1,978  |
| 114  | Starbucks                       | 1,965  | 400     | Hartty's Clothing          | 2,772  |
| 122  | H & R Block                     | 1,421  | 408     | Rogers                     | 1,593  |
| 122A | Vernon Inkjet Refill            | 100    | 420     | La Senza                   | 1,797  |
| 126  | Bell World                      | 762    | 425     | Eclipse                    | 2,280  |
| 191  | Lifestyle Natural Foods         | 1,105  | 441     | Specsavers                 | 1,787  |
| 200  | Telus                           | 1,267  | 450     | Quilts Etc.                | 2,298  |
| 205  | Best Buy Mobile                 | 580    | 470     | Lids                       | 614    |
| 215  | Cha House                       | 543    | 480     | Image Studios              | 614    |
| 230  | Mobile Q                        | 555    | 490     | Michael Hill               | 1,271  |
| 245  | Save-On Foods                   | 43,151 | 510     | Cellicon                   | 530    |
| 245A | Signature BC Liquor Store       | 10,666 | 520     | Freedom Mobile             | 522    |

| UNIT | TENANT                              | SQ FT  |
|------|-------------------------------------|--------|
| 530  | Chatters Salon                      | 3,279  |
| 560  | Man + Woman                         | 1,193  |
| 595  | Boathouse                           | 3.277  |
| 600  | Winners                             | 23,998 |
| 620  | Sizzling Wok                        | 352    |
| 630  | Jugo Juice                          | 229    |
| 640  | Teriyaki Express                    | 386    |
| 650  | A & W                               | 388    |
| 660  | Freshslice                          | 401    |
| 670  | Bento & Sushi                       | 375    |
| 680  | OPA! of Greece                      | 433    |
| 690  | Nail Town                           | 1,137  |
| 700  | Okgn Gift Co.                       | 1,392  |
| 720  | Coles                               | 3,101  |
| 730  | The Shoe Company                    | 2,511  |
| 740  | Bluenotes                           | 2,846  |
| 760  | Iris                                | 1,059  |
| 770  | Superior Beauty<br>Plus Brow Studio | 1,044  |
| 780  | Ben Moss (Coming Soon)              | 1,090  |
| 790  | The Source                          | 3,102  |
| 810  | West 49                             | 3,133  |

| UNIT |       | TENANT           |           | SQ FT |
|------|-------|------------------|-----------|-------|
| 4000 | BC L  | ottery           |           | 100   |
| 4050 | Roya  | l LePage Downtov | vn Realty | 200   |
| 4150 | Mr. F | Pretzel          |           | 150   |