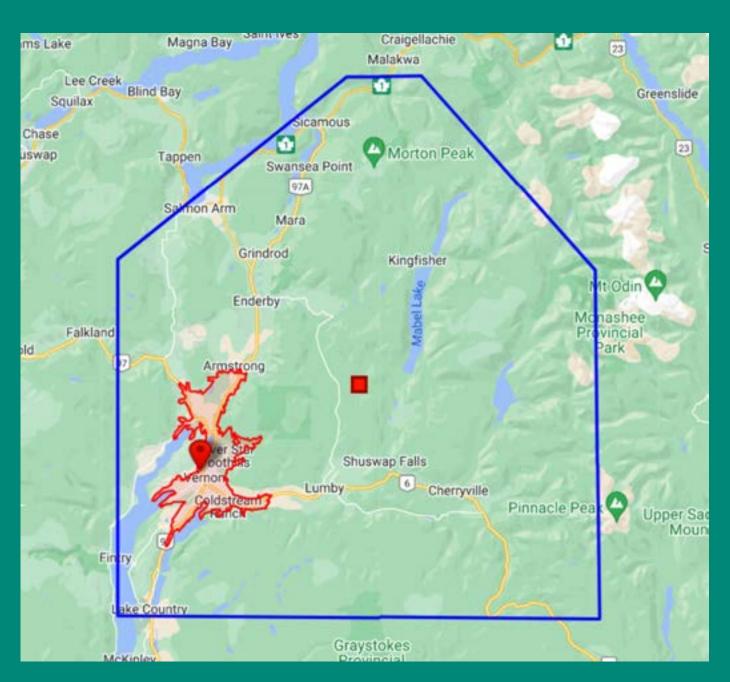

## **VILLAGE GREEN CENTRE**

VERNON, BC

Village Green Centre is located in Vernon, British Columbia, which is located in the Northern Okanagan Regional District with a total population of 84,354 people. Roughly 50% of the total Regional District population resides in Vernon.

#### PRIMARY AND SECONDARY TRADE AREA

| \fightarrow \fight | TOTAL TRADE<br>AREA POPULATION                          | 134,564                                                                                                                       |
|--------------------------------------------------------------------------------------------------------------------------------------------------------------------------------------------------------------------------------------------------------------------------------------------------------------------------------------------------------------------------------------------------------------------------------------------------------------------------------------------------------------------------------------------------------------------------------------------------------------------------------------------------------------------------------------------------------------------------------------------------------------------------------------------------------------------------------------------------------------------------------------------------------------------------------------------------------------------------------------------------------------------------------------------------------------------------------------------------------------------------------------------------------------------------------------------------------------------------------------------------------------------------------------------------------------------------------------------------------------------------------------------------------------------------------------------------------------------------------------------------------------------------------------------------------------------------------------------------------------------------------------------------------------------------------------------------------------------------------------------------------------------------------------------------------------------------------------------------------------------------------------------------------------------------------------------------------------------------------------------------------------------------------------------------------------------------------------------------------------------------------|---------------------------------------------------------|-------------------------------------------------------------------------------------------------------------------------------|
|                                                                                                                                                                                                                                                                                                                                                                                                                                                                                                                                                                                                                                                                                                                                                                                                                                                                                                                                                                                                                                                                                                                                                                                                                                                                                                                                                                                                                                                                                                                                                                                                                                                                                                                                                                                                                                                                                                                                                                                                                                                                                                                                | PRIMARY TRADE<br>AREA POPULATION<br>(20 MIN DRIVE TIME) | 63,853                                                                                                                        |
|                                                                                                                                                                                                                                                                                                                                                                                                                                                                                                                                                                                                                                                                                                                                                                                                                                                                                                                                                                                                                                                                                                                                                                                                                                                                                                                                                                                                                                                                                                                                                                                                                                                                                                                                                                                                                                                                                                                                                                                                                                                                                                                                | TOTAL TRADE AREA<br>2028 POPULATION<br>ESTIMATE         | 148,349                                                                                                                       |
|                                                                                                                                                                                                                                                                                                                                                                                                                                                                                                                                                                                                                                                                                                                                                                                                                                                                                                                                                                                                                                                                                                                                                                                                                                                                                                                                                                                                                                                                                                                                                                                                                                                                                                                                                                                                                                                                                                                                                                                                                                                                                                                                | PRIMARY TRADE<br>AREA 2028<br>POPULATION<br>ESTIMATE    | 69,876                                                                                                                        |
|                                                                                                                                                                                                                                                                                                                                                                                                                                                                                                                                                                                                                                                                                                                                                                                                                                                                                                                                                                                                                                                                                                                                                                                                                                                                                                                                                                                                                                                                                                                                                                                                                                                                                                                                                                                                                                                                                                                                                                                                                                                                                                                                | ESTIMATED 5 YEAR<br>POPULATION<br>GROWTH                | 10.2%                                                                                                                         |
| 22                                                                                                                                                                                                                                                                                                                                                                                                                                                                                                                                                                                                                                                                                                                                                                                                                                                                                                                                                                                                                                                                                                                                                                                                                                                                                                                                                                                                                                                                                                                                                                                                                                                                                                                                                                                                                                                                                                                                                                                                                                                                                                                             | MARITAL<br>STATUS                                       | 54% are married/common-law                                                                                                    |
|                                                                                                                                                                                                                                                                                                                                                                                                                                                                                                                                                                                                                                                                                                                                                                                                                                                                                                                                                                                                                                                                                                                                                                                                                                                                                                                                                                                                                                                                                                                                                                                                                                                                                                                                                                                                                                                                                                                                                                                                                                                                                                                                | FAMILIES WITH<br>CHILDREN                               | 34%                                                                                                                           |
|                                                                                                                                                                                                                                                                                                                                                                                                                                                                                                                                                                                                                                                                                                                                                                                                                                                                                                                                                                                                                                                                                                                                                                                                                                                                                                                                                                                                                                                                                                                                                                                                                                                                                                                                                                                                                                                                                                                                                                                                                                                                                                                                | AGE                                                     | 24% of the population is under the age of 25. The median age of the household maintainer age being approximately 58 years old |