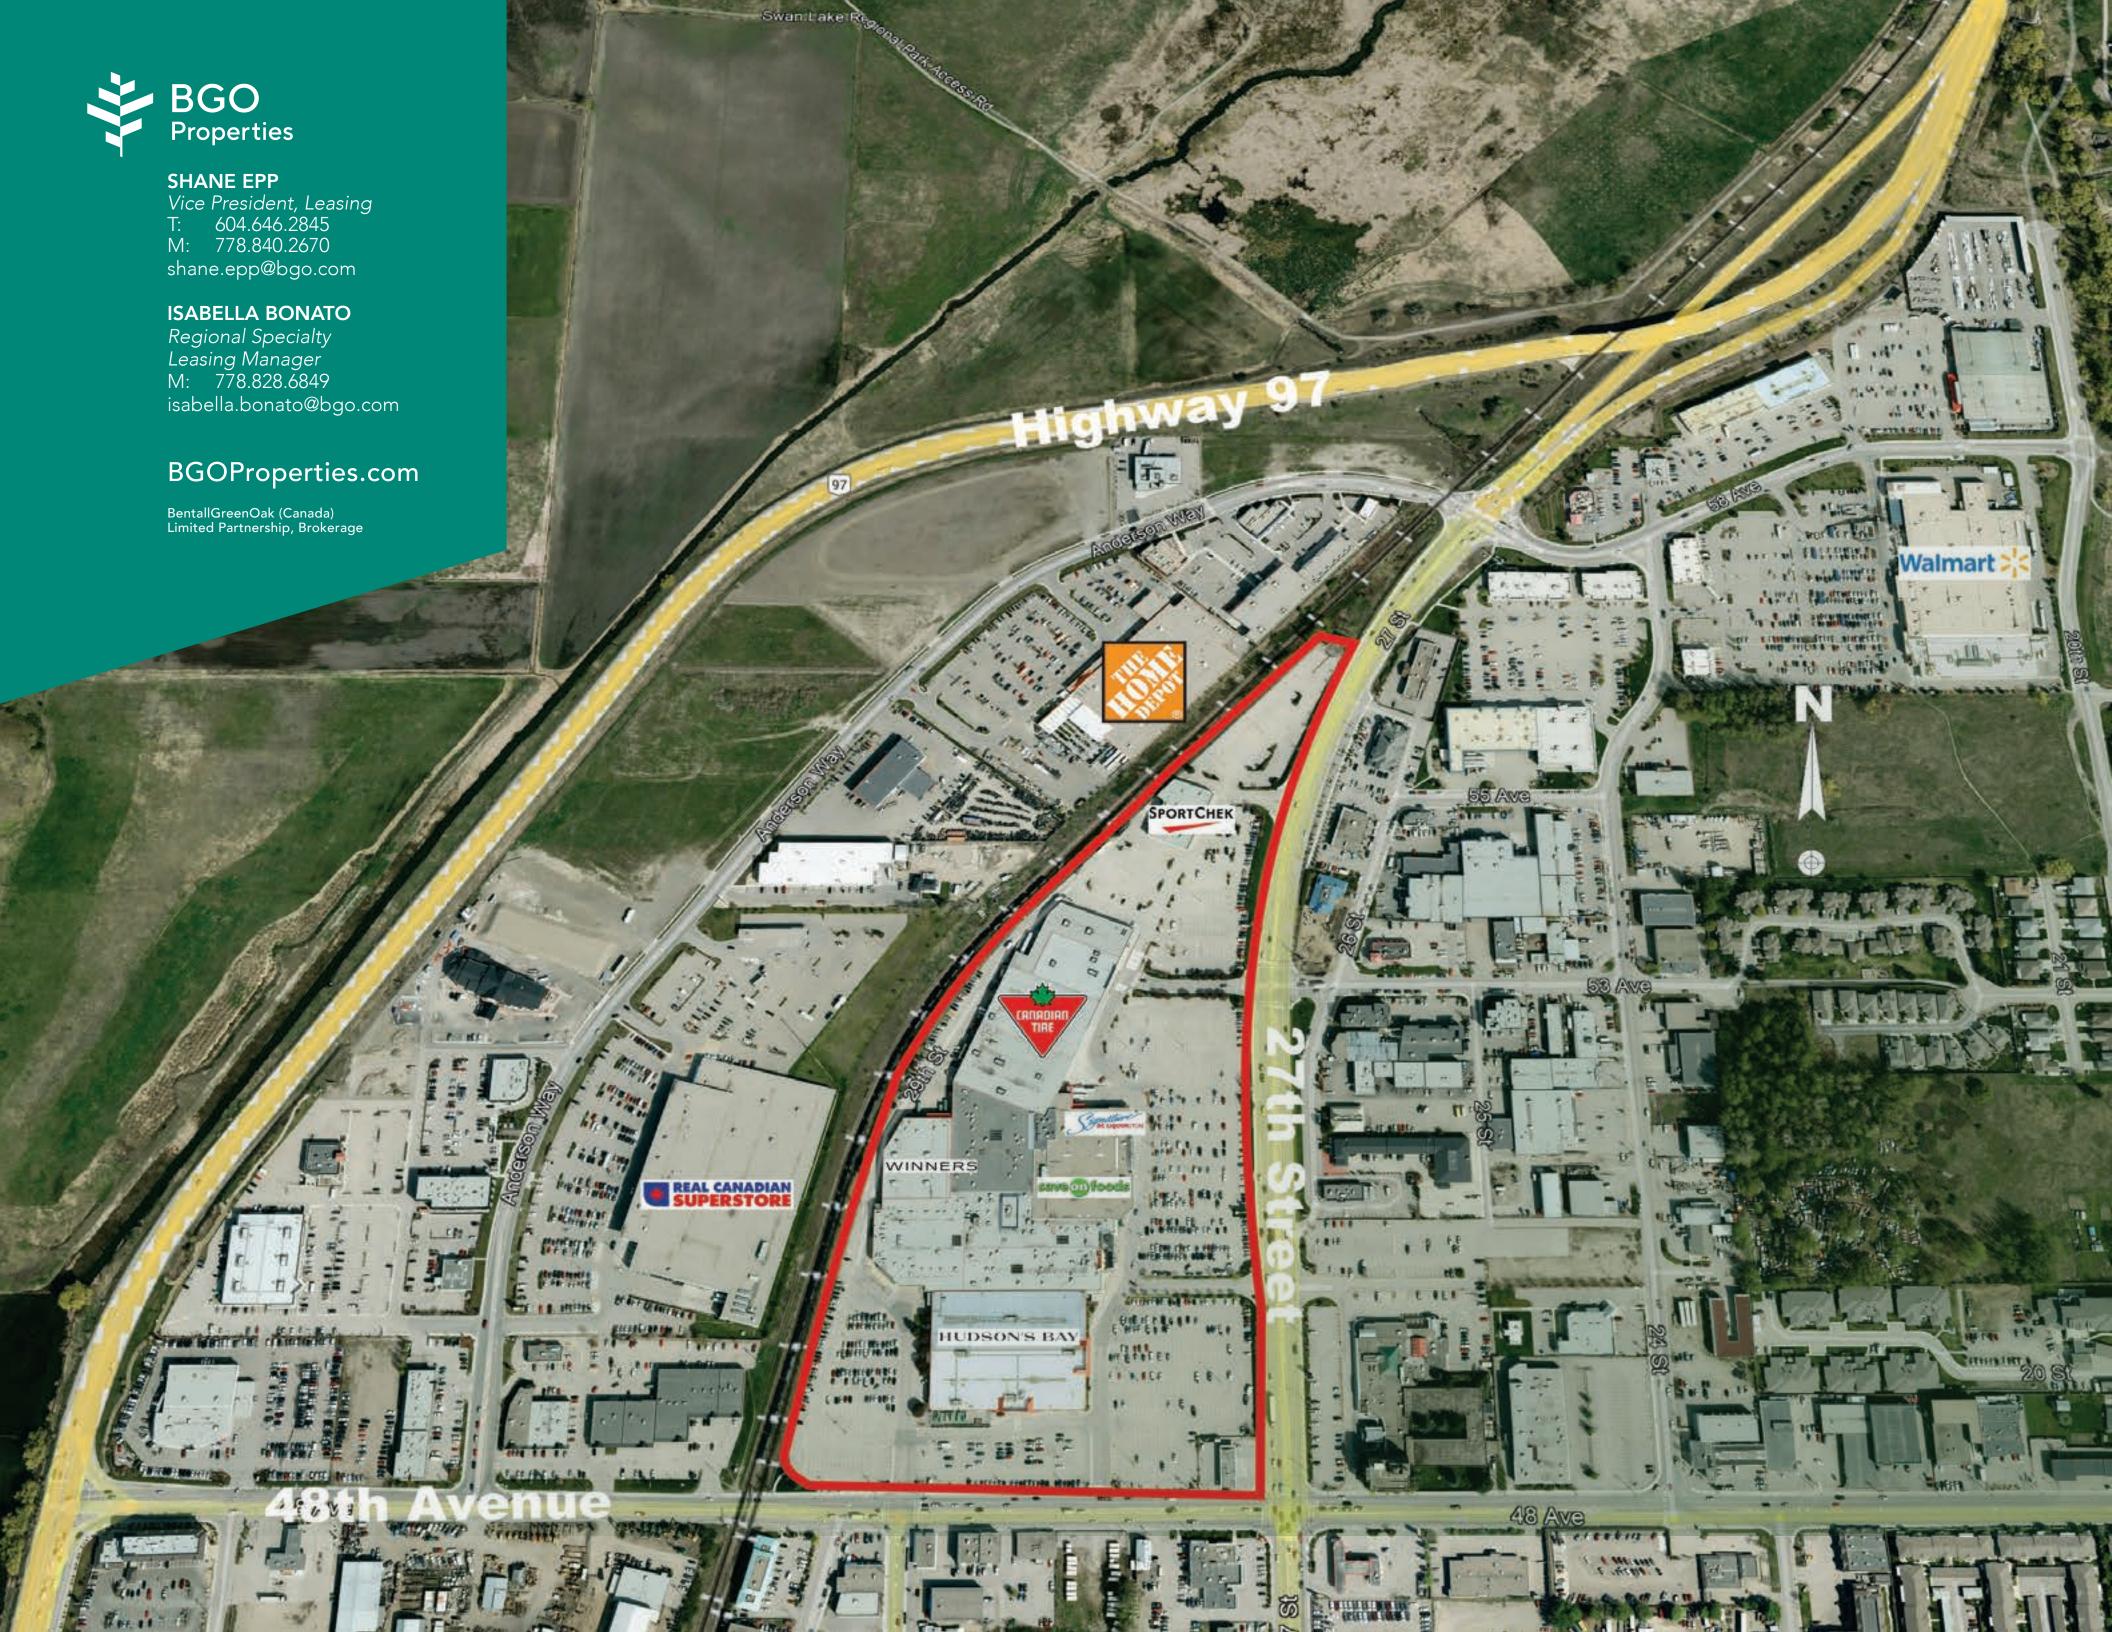

## **VILLAGE GREEN CENTRE**

VERNON, BC

Village Green Centre is located in Vernon, British Columbia, which is located in the Northern Okanagan Regional District with a total population of 84,354 people. Roughly 50% of the total Regional District population resides in Vernon.

and 27th Street, a main commercial artery running north/ south with a direct connection to Highway 97. Highway 97 is the central north/south Highway in the Okanagan.

Village Green forms a part of regular day-to-day activities for the residents of Vernon and acts as a popular weekend shopping destination for visitors and neighbouring residents through its ideal location, easy access and parking and established tenant mix accommodating adults and youth alike.